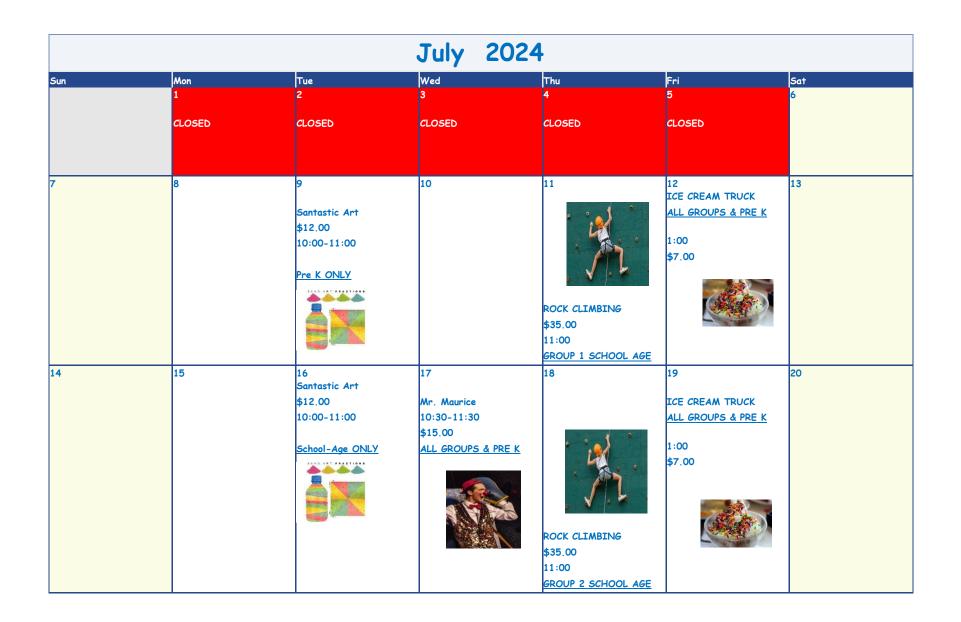

| July 2024 |     |                                                        |                                                                         |                                                                                 |                                                                          |     |  |  |
|-----------|-----|--------------------------------------------------------|-------------------------------------------------------------------------|---------------------------------------------------------------------------------|--------------------------------------------------------------------------|-----|--|--|
| Sun       | Mon | Tue                                                    | Wed                                                                     | Thu                                                                             | Fri                                                                      | Sat |  |  |
| 21        | 22  | Face<br>Painting<br>\$5.00<br>1:00-3:00<br>School- Age | 24<br>Hot Dog Truck<br><u>ALL GROUPS &amp; PRE K</u><br>\$10.00<br>1:00 | 25<br>Yawgoo Water Slides<br><u>GROUP 1 SCHOOL AGE</u><br>11:00-1:00<br>\$30.00 | 26<br>ICE CREAM TRUCK<br><u>ALL GROUPS &amp; PRE K</u><br>1:00<br>\$7.00 | 27  |  |  |
| 28        | 29  |                                                        | 31<br>Face<br>Painting<br>\$10.00<br>1:00-2:30<br>PRE K                 |                                                                                 | 1                                                                        |     |  |  |